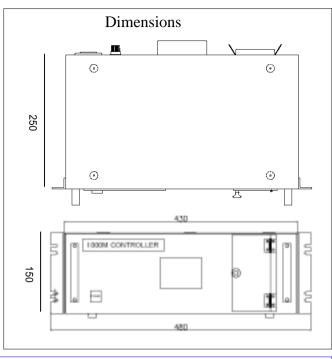

## **Supported machine:**

All Fukuhara electronics machines that are controlled by 20M/30M/100M

Media:Fukuhara 100M Floppy disk

Memory capacity:256MB

Operating panel:LCD screen with touch panel

Power source: AC100V ± 10%