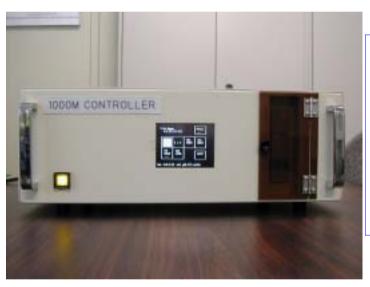

## 1000M Controller

## **Supported machine:**

All Fukuhara electronics machines that are controlled by 20M/30M/100M

Media:Fukuhara 100M Floppy disk

Memory capacity:256MB

Operating panel:LCD screen with touch panel

Power source: AC100V ± 10%